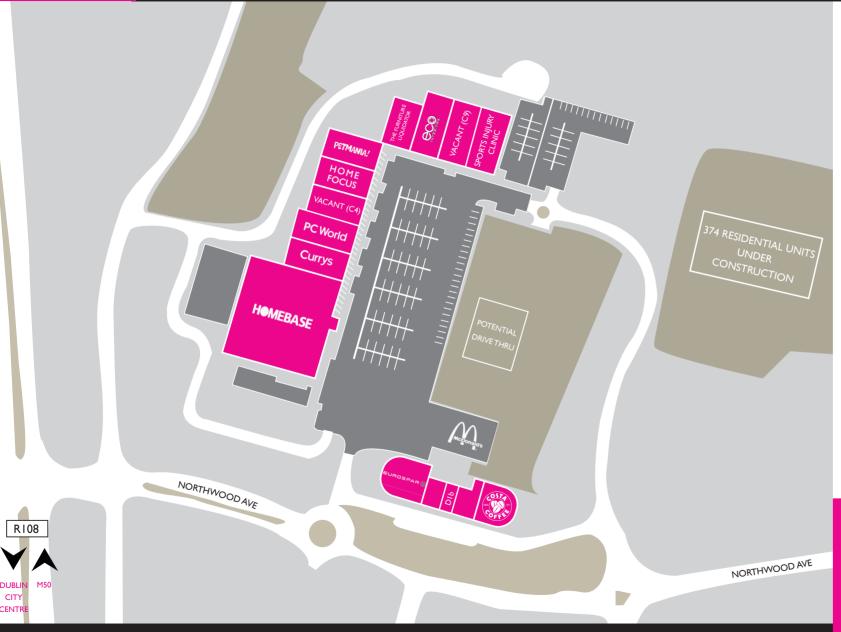

## **GULLIVERS RETAIL PARK** SANTRY, CO. DUBLIN

- Free surface parking for over **600 cars**
- Anchored by Homebase
- Strategically located just off the M50
  motorway (Junction 4) and opposite IKEA
- Key tenants: Sports Injury Clinic,
  Home Focus, Eco Interiors, Petmania,
  McDonalds, Eurospar, Costa Coffee
- Potential Drive Thru Opportunity

## **AVAILABILITY**

| Unit C2/3* | 1,710.80 sq m | (18,415 sq ft) |
|------------|---------------|----------------|
| Unit C4    | 700 sq m      | (7,535 sq ft)  |
| Unit C9    | 832.50 sq m   | (8,961 sq ft)  |
| Unit D1b   | 230.21 sq m   | (2,478 sq ft)  |