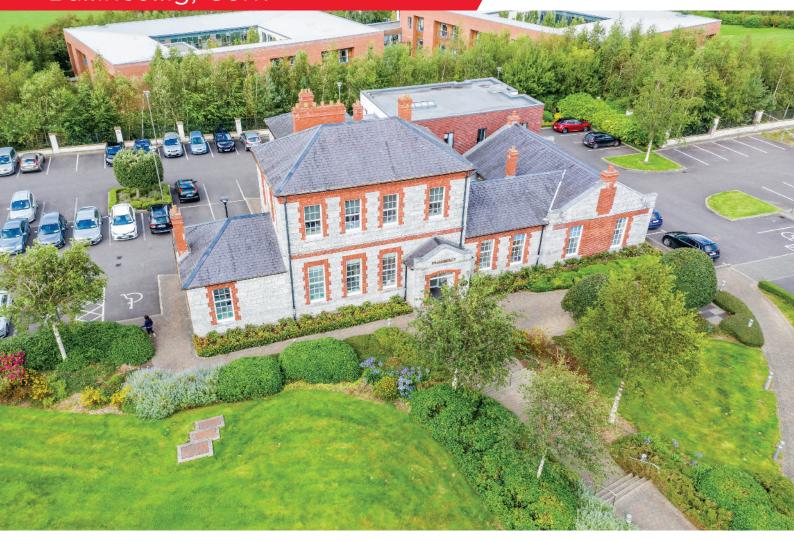

# **Old Quarter Medical Centre**

The Old Quarter Medical Centre provides the rare opportunity to lease a turn key GP surgery in an established medical centre with free customer parking. The GP surgery extends to approximately 161 sq m / 1,730 sq ft and is located at ground floor level.

The medical centre is an attractive stone heritage building that has been extended to provide for modern accommodation. Other occupiers in the centre include Life Pharmacy and the Cork Dental Clinic. Surface parking is located surrounding the building.