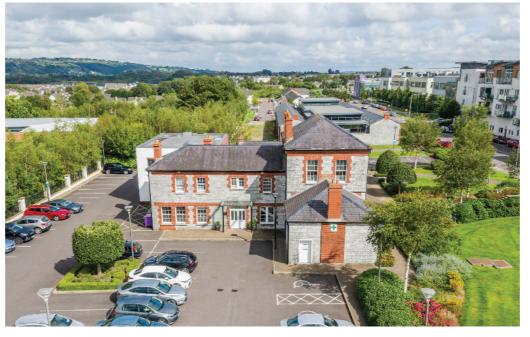

# **Old Quarter Medical Centre**

The Old Quarter Medical Centre provides the rare opportunity to lease a turn key GP surgery in an established medical centre with free customer parking. The GP surgery extends to approximately 161 sq m / 1,730 sq ft and is located at ground floor level.

The medical centre is an attractive stone heritage building that has been extended to provide for modern accommodation. Other occupiers in the centre include Life Pharmacy and the Cork Dental Clinic. Surface parking is located surrounding the building.