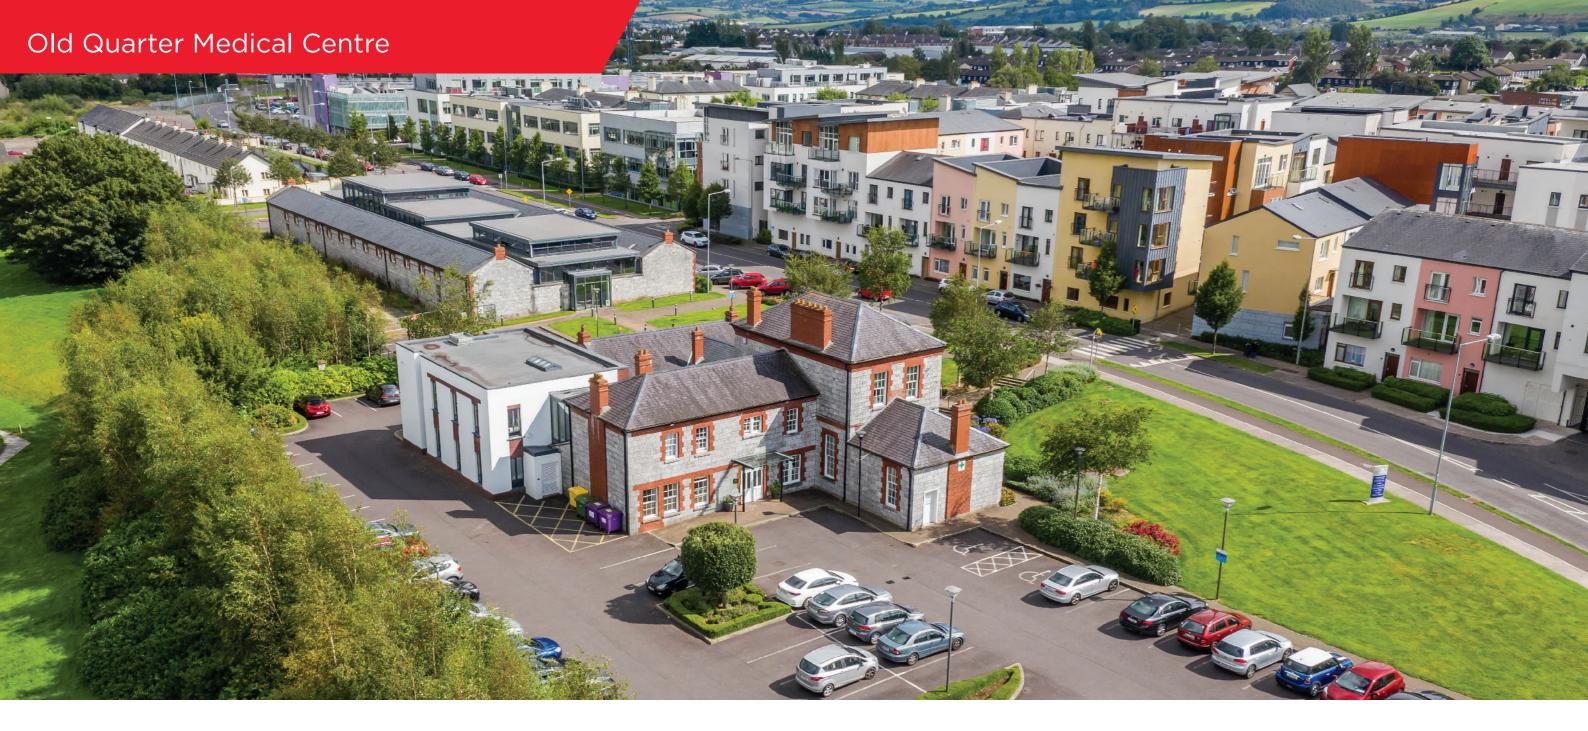

# **Old Quarter Medical Centre**

The Old Quarter Medical Centre provides the rare opportunity to lease a turn key GP surgery in an established medical centre with free customer parking. The GP surgery extends to approximately 161 sq m / 1,730 sq ft and is located at ground floor level.

The medical centre is an attractive stone heritage building that has been extended to provide for modern accommodation. Other occupiers in the centre include Life Pharmacy and the Cork Dental Clinic. Surface parking is located surrounding the building.

## Location

The centre is strategically located within 2 minutes walk of Barrack Square office campus including over 1,000 staff in VM Ware, Westfield Shopping Centre which is anchored by Dunnes Stores, The Carraig Centre, Old Quarter housing estate and over 200 apartments at The Crescent and The Quadrants.