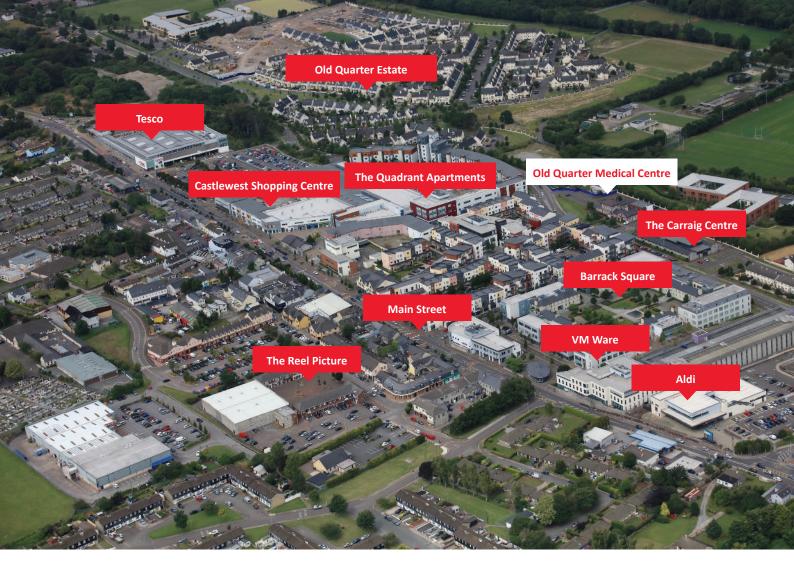

## Location

The centre is strategically located within 2 minutes walk of Barrack Square office campus including over 1,000 staff in VM Ware, Westfield Shopping Centre which is anchored by Dunnes Stores, The Carraig Centre, Old Quarter housing estate and over 200 apartments at The Crescent and The Quadrants.

Ballincollig is one of Cork's fastest growing towns with on-going extensive residential development. The local population has now grown to in excess of 20,000 persons and Ballincollig is now located within the city council.