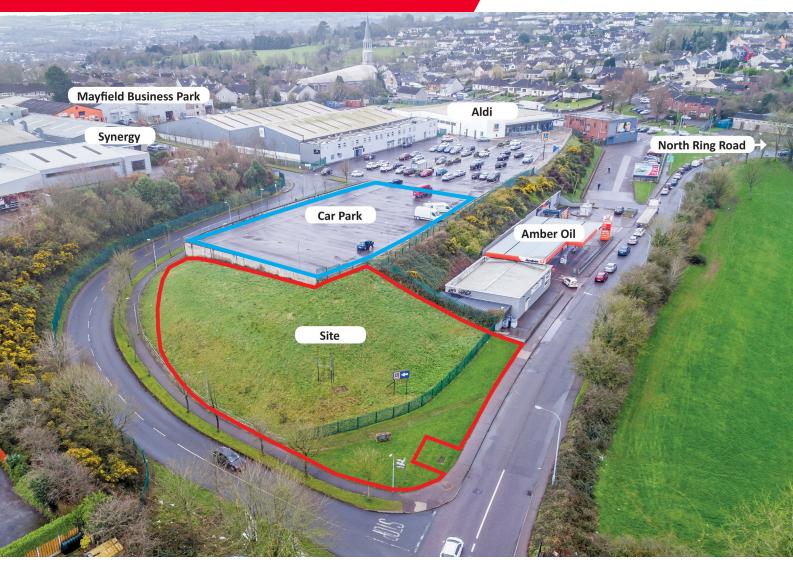

### **Property Highlights**

- Excellent opportunity to acquire a suburban site in a high density location
- Excellent profile with extensive road frontage onto the Old Youghal Road
- Up to 96 car parking spaces can be made available with the site.
- Surrounding area comprises a mixture of mature residential and commercial occupiers including Amber Oil, Aldi and Mayfield Shopping Centre with a tenant mix including Irwin's Pharmacy, An Post, Mace and Ladbrokes.
- Suitable for a variety of development opportunities subject to planning permission
- BER exempt

#### The Location

Mayfield is an established suburb situated north of Cork City centre. The development site is situated on the southern side of the Old Youghal Road close to its intersection with the North Ring Road. The immediate surrounding area is mixed residential and commercial in character with a number of residential estates within the vicinity. Nearby and adjacent occupiers include Aldi, Amber Filling Station, Mayfield Shopping Centre and the Church of Our Lady.

#### **Description**

The property comprises a site area of approx. 0.20 Ha (0.50 acres).

The sloped site benefits from extensive road frontage onto the Old Youghal Road. The Old Youghal Road is a busy thoroughfare adjoining the North Ring Road which links many of the north city suburbs.