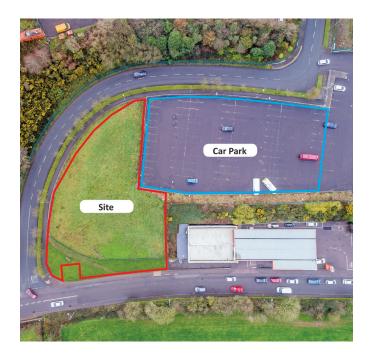

### **Property Highlights**

- Excellent opportunity to acquire a suburban site in a high density location
- Excellent profile with extensive road frontage onto the Old Youghal Road
- Up to 96 car parking spaces can be made available with the site.
- Surrounding area comprises a mixture of mature residential and commercial occupiers including Amber Oil, Aldi and Mayfield Shopping Centre with a tenant mix including Irwin's Pharmacy, An Post, Mace and Ladbrokes.
- Suitable for a variety of development opportunities subject to planning permission
- BER exempt

#### **Description**

The property comprises a site area of approx. 0.20 Ha (0.50 acres).

The sloped site benefits from extensive road frontage onto the Old Youghal Road. The Old Youghal Road is a busy thoroughfare adjoining the North Ring Road which links many of the north city suburbs.