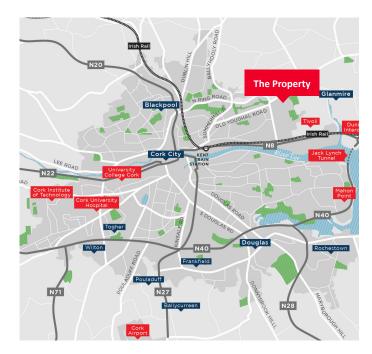

#### The Location

Mayfield is an established suburb situated north of Cork City centre. The development site is situated on the southern side of the Old Youghal Road close to its intersection with the North Ring Road. The immediate surrounding area is mixed residential and commercial in character with a number of residential estates within the vicinity. Nearby and adjacent occupiers include Aldi, Amber Filling Station, Mayfield Shopping Centre and the Church of Our Lady.

The M8 (Cork/Dublin) Road and the N20 (Cork/Mallow Road) are both easily accessible.