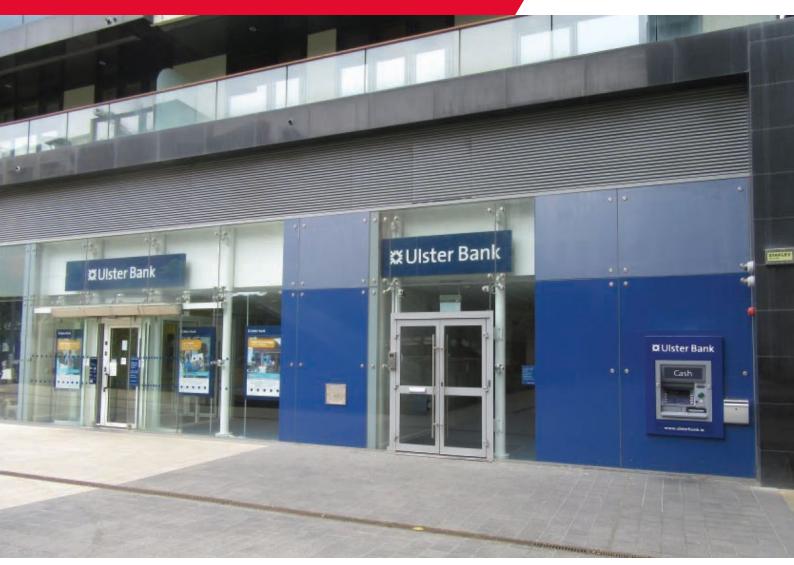

# **To Let - Retail Opportunity**

Beacon South Quarter, Sandyford, Dublin 18

#### Location

The subject property is located on Level 1 of the Beacon South Quarter Retail Park in Sandyford which is situated 600m north of the M50 Motorway and approx 8km south of Dublin City Centre. There are numerous bus routes serving the area whilst the Stillorgan Luas (light rail) stop is within a 10min walk.

Nearby retail occupiers include Dunnes Stores, Elephant and Castle, BoConcept, Starbucks, F45, Ben Dunne Gym and Zamrero Beacon. Further adjacent occupiers include Tesla, Microsoft, Salesforce, JCDecaux and the Beacon Hospital.