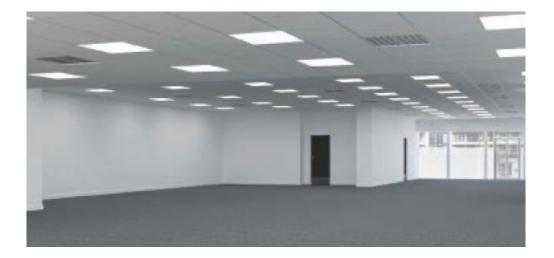

## **Description**

The premises is regular in shape and would be suitable for a wide range of uses subject to planning. The existing fit out comprises an open plan office area, two meetings rooms, a strong room, a kitchen and staff toilets on the ground floor whilst the upper level comprises a further two meeting rooms / private offices and a conference room. The premises has the benefit of free underground and ground level car parking.