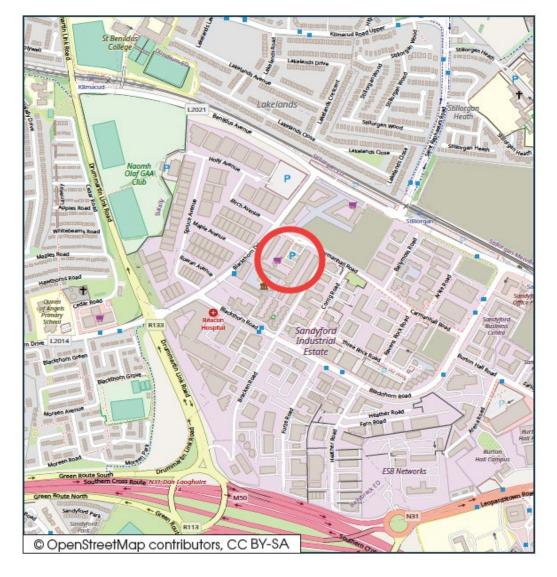

#### Location

The subject property is located on Level 1 of the Beacon South Quarter Retail Park in Sandyford which is situated 600m north of the M50 Motorway and approx 8km south of Dublin City Centre. There are numerous bus routes serving the area whilst the Stillorgan Luas (light rail) stop is within a 10min walk.

Nearby retail occupiers include Dunnes Stores, Elephant and Castle, BoConcept, Starbucks, F45, Ben Dunne Gym and Zamrero Beacon. Further adjacent occupiers include Tesla, Microsoft, Salesforce, JCDecaux and the Beacon Hospital.