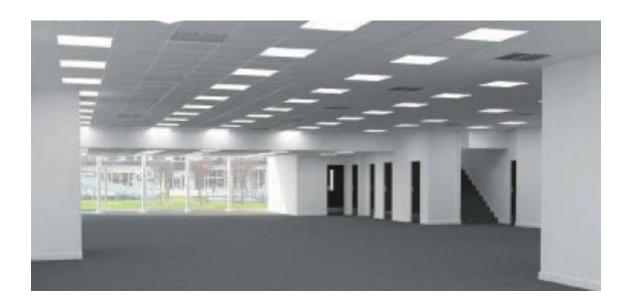

## **Description**

The premises is regular in shape and would be suitable for a wide range of uses subject to planning. The existing fit out comprises an open plan office area, two meetings rooms, a strong room, a kitchen and staff toilets on the ground floor whilst the upper level comprises a further two meeting rooms / private offices and a conference room. The premises has the benefit of free underground and ground level car parking.