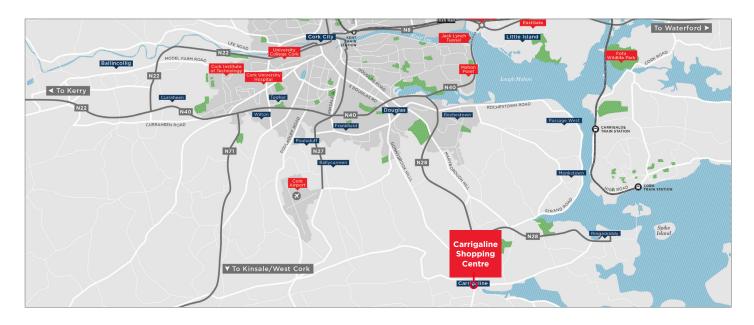

### The Location

Carrigaline Shopping Centre is located centrally on Carrigaline's Main Street, which has a host of retail, food outlets, banks and service providers.

Carrigaline has a population of 16,000 people approx and is close to a number of major employment hubs and Cork city.