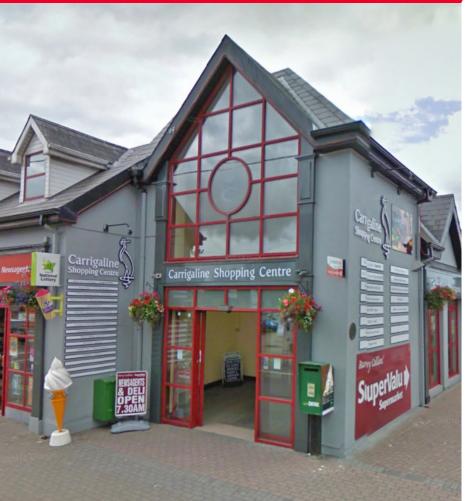

### The Location

Carrigaline Shopping Centre is located centrally on Carrigaline's Main Street, which has a host of retail, food outlets, banks and service providers.

Carrigaline has a population of 16,000 people approx and is close to a number of major employment hubs and Cork city.

# **Description**

The property comprises a compact shop premises contained within Carrigaline Shopping Centre which is a covered shopping mall. Ample on site customer car parking services the shopping centre.