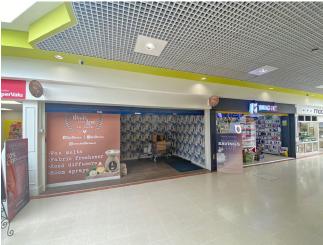

# **Description**

The property comprises a compact shop premises contained within Carrigaline Shopping Centre which is a covered shopping mall. Ample on site customer car parking services the shopping centre.

# Accommodation

The unit extends to 18.58 sq m (200 sq ft)