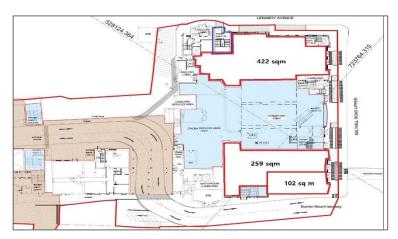

# **Description**

The subject units extending from 102 sq m (1,100 sq ft) to 422 sq m (4,542 sq ft). The units are accessed via own door entrances at street level and provide for a goods and service entrance at rear.

#### **Accommodation**

| Floor    | Sq M | Sq Ft |
|----------|------|-------|
| Ground   | 102  | 1,100 |
| Ground   | 259  | 2,788 |
| Ground   | 422  | 4,542 |
| Basement | 578  | 6,221 |
| Basement | 574  | 6,178 |