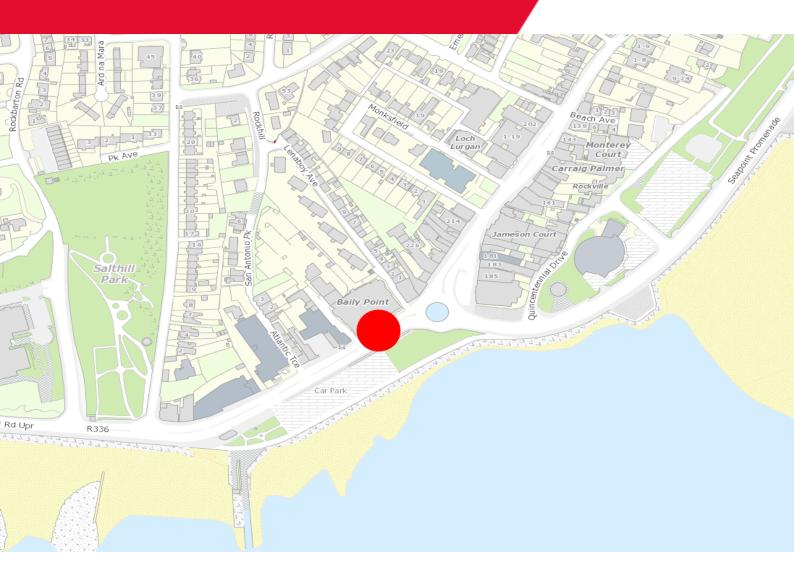

### Salthill

Baily Point is located in the popular seaside suburb of Salthill, Galway City. It is a modern seaside resort with a captive population within a 4 mile radius of 17,775 persons (Census 2016) and services the western suburbs of Galway City.

Salthill is one of Ireland's most popular holiday destinations having local attractions such as Blue Flag beaches, a substantial promenade, an 18 hole Golf Course and other tourist amenities including Leisureland, a recreational and international conference centre. The greater area of Salthill that captures the neighbourhoods of Dr. Mannix Road, Threadneedle Road, Rockbarton, Salthill Road Upper and Grattan Road comprises a significant residential use.

More specifically the subject unit is located on The Promenade which connects Blackrock Beach with the city centre. The promenade spans approximately 3km of coastline, overlooking Galway Bay and is an extremely popular amenity with locals and tourists all year round.